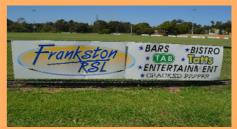

## **OPTION 1**

1 x 2400 x 900mm ground advertising board Investment \$400 plus cost of sign \$200 Plus GST

## **OPTION 2**

1 x 4800mm x 900mm ground advertising board
Investment \$500 plus cost of sign \$400
Plus GST

## **OPTION 3**

Either option 1 or 2 plus internal signage for an extra \$100 Plus GST

Note – signage is on the main oval -now called the John Coburn oval - seen by all YCW Seniors, Junior supporters and opposition sides - not to mention Peninsula Heat in summer and all other recreational users.