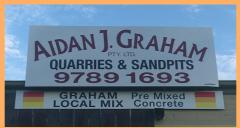

## **OPTION 1**

1 x 2400 x 900mm ground advertising board Investment \$400 plus cost of sign \$200 Plus GST

## **OPTION 2**

1 x 4800mm x 900mm ground advertising board
Investment \$500 plus cost of sign \$400
Plus GST

## **OPTION 3**

Either option 1 or 2 plus internal signage for an extra \$100 Plus GST

Note – signage is on the main oval -now called the John Coburn oval - seen by all YCW Seniors, Junior supporters and opposition sides - not to mention Peninsula Heat in summer and all other recreational users.